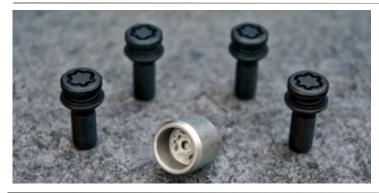

#### WHEEL LOCK BOLTS

Replacing one bolt on each wheel with a Lexus hardened steel wheel lock will maximize security for your valuable alloys.

More about the new RZ: lexus.ie/RZ youtube.com/LexusIreland instagram.com/LexusIreland

€185.00 Parts, fitting and VAT included.