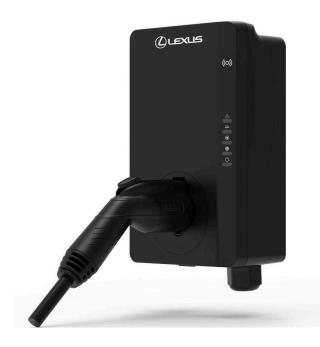

### LEXUS HOMECHARGE

The fastest and most convenient way to charge your Lexus RZ at home. The Lexus HomeCharge is the only charger compatible with the Lexus Link App.

\*Standard installation from €1389 subject to available grants and a home survey.