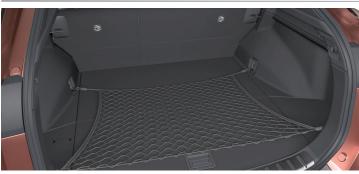

#### TRUNK LINER

Tailored to fit the trunk of your vehicle and provide protection against dirt and spills. The design features a special anti-slip surface pattern to help stop luggage moving.