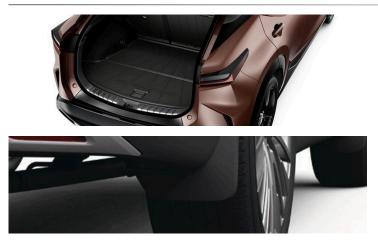

#### TRUNK LINER

Tailored to fit the trunk of your vehicle and provide protection against dirt and spills. The design features a special anti-slip surface pattern to help stop luggage moving.

#### FRONT AND REAR MUD GUARDS

Lexus mud guards are especially shaped to fit the wheel arches of your vehicle. They help to maintain the vehicle exterior by protecting against excessive dirt, mud spray and flying stone chips.