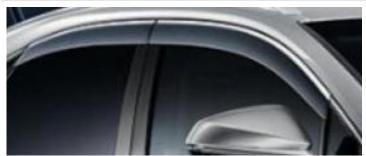

#### WIND DEFLECTORS

The aerodynamic shape of the deflectors help maintain personal comfort by minimising in-cabin wind noise and turbulence when traveling with open windows.

### €990.00 Parts, f

Parts, fitting and VAT included.

TERMS & CONDITIONS: IMAGES ARE FOR DISPLAY PURPOSES ONLY. PRICES VALID FROM 1ST JANUARY 2025 TO 30TH JUNE 2025 SUBJECT TO AVAILABILITY. PRICES INCLUDE VAT & FITMENT (EXCLUDING ALLOYS) AND APPLY TO THE LISTED LEXUS MODELS. LEXUS IRELAND RESERVES THE RIGHT TO ADJUST PRICING WITHOUT PRIOR NOTICE.