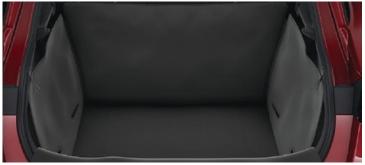

#### FULL TRUNK PROTECTION

Includes protection for rear bumper and elongation systems to cover rear seats back when lowered.

### FULL TRUNK PROTECTION

Includes protection for rear bumper and elongation systems to cover rear seats back when lowered.

00 Parts, fitting and VAT included.