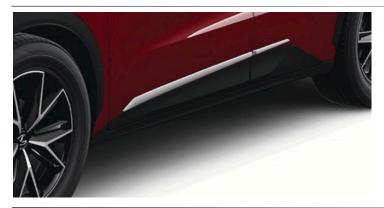

# CHROME SIDE SILLS

A bold dash of chrome along the lower side contours to emphasize the LBX's sculptured urban styling.

# €370.00