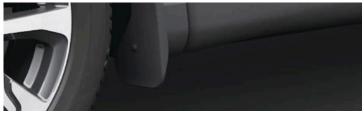

### MUD GUARDS

Lexus mudguards are especially shaped to fit the wheel arches of your vehicle. They help maintain the vehicle exterior by protecting against excessive dirt, mud spray and flying stone chips.