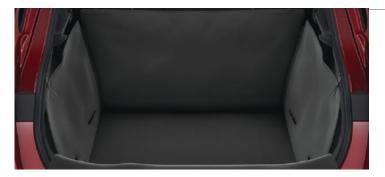

# TRUNK LINER

Tailored to fit the trunk of your vehicle and provide protection against dirt and spills. The design features a special anti-slip surface pattern to help stop luggage moving.

#### TRUNK MAT

€190.00

Tailored to fit the boot of your Lexus and provide protection against dirt and spills.

Parts, fitting and VAT included.

Parts, fitting and VAT included.